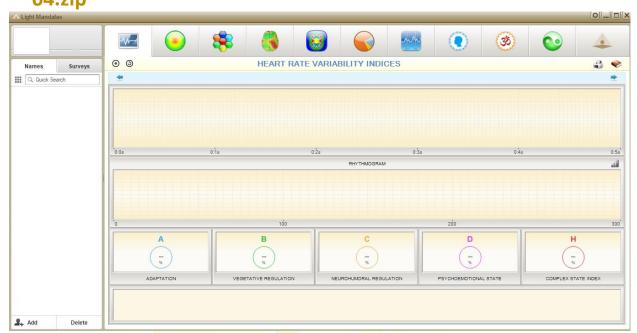

# 2.2 Software Installation

**Download Software from this link:** 

https://lmapp.de/emailclients/MandalaSoftwareGen2.2021-10-04.zip

Main Interface

After the software installation, you can start to scan.

Read Bio Matrix Scan - Software User Manual for more information about this part.