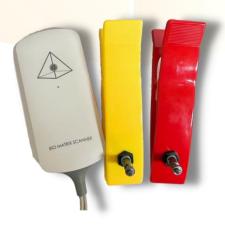

# 1.6. Product Include

| 1. Bag                   | <b>x1</b> |
|--------------------------|-----------|
| 2. Right-sided Electrode | <b>x1</b> |
| 3. Left-sided Electrode  | <b>x1</b> |
| 4. Bio Matrix Scan       | <b>x1</b> |
| 5. USB-C                 | <b>x1</b> |