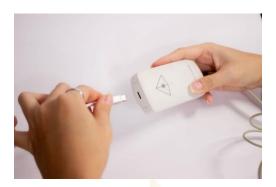

# 2. Plug in USB-C to BMS

3. Connect BMS to your laptop/computer

4. Sit up with your back straight and try to relax yourself while you do scan.

5. Clip the yellow electrode on the left hand and the red electrode on the right hand.