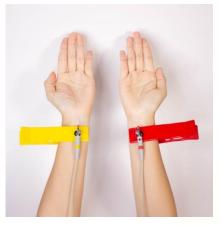

# 2.1. Setup

1. Connect BMS to Left-sided Electrode and Right-sided Electrode as the pictures.

Plug in the L (yellow) sided cable to the yellow Electrode.

Plug in the R (red) sided cable to the red Electrode.

# 2. Plug in USB-C to BMS

3. Connect BMS to your laptop/computer

4. Sit up with your back straight and try to relax yourself while you do scan.

5. Clip the yellow electrode on the left hand and the red electrode on the right hand.

- When you clip the electrodes, please try to keep a sensor plate at the middle of both of your wrists and try not to move while scanning as it may cause to a failure scanning.
- Please do not wear your jewelry such as rings and bracelets, during the scan.