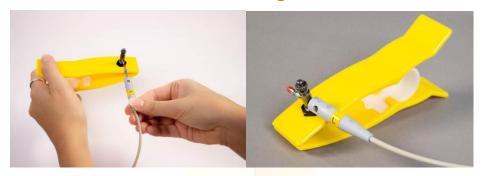

# 2.1. Setup

1. Connect BMS to Left-sided Electrode and Right-sided Electrode as the pictures.

Plug in the L (yellow) sided cable to the yellow Electrode.

Plug in the R (red) sided cable to the red Electrode.

Tighten a knot of each side properly.