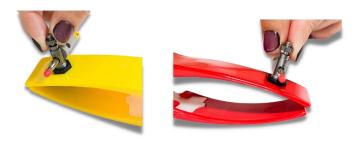

# 2.1. Setup

1. Connect BMS to Left-sided Electrode and Right-sided Electrode as the pictures.

Plug in the L (yellow) sided cable to the yellow Electrode.

Plug in the R (red) sided cable to the red Electrode.

Tighten a knot of each side properly.