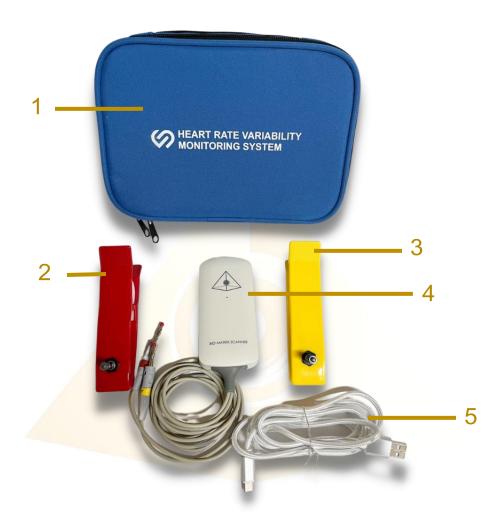

# 1.6. Product Include

| 1. Bag                   | <b>x1</b> |
|--------------------------|-----------|
| 2. Right-sided Electrode | <b>x1</b> |
| 3. Left-sided Electrode  | <b>x1</b> |
| 4. Bio Matrix Scan       | <b>x1</b> |
| 5. USB-C                 | <b>x1</b> |