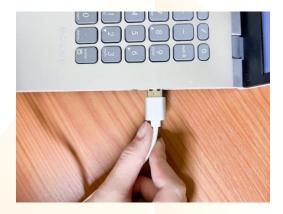

# 2. Plug in USB-C to BMS

3. Connect BMS to your laptop/computer

4. Sit up with your back straight and try to relax yourself while you do scan.

5. Clip the yellow electrode on the left hand and the red electrode on the right hand.