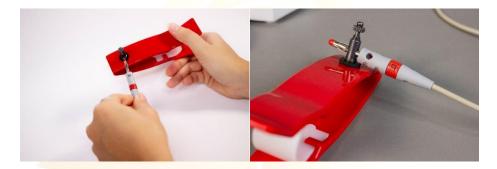

# 2.1. Setup

1. Connect BMS to Left-sided Electrode and Right-sided Electrode as the pictures.

Plug in the L (yellow) sided cable to the yellow Electrode.

Plug in the R (red) sided cable to the red Electrode.

Tighten a knot of each side properly.

# 2. Plug in USB-C to BMS

3. Connect BMS to your laptop/computer

4. Sit up with your back straight and try to relax yourself while you do scan.

5. Clip the yellow electrode on the left hand and the red electrode on the right hand.