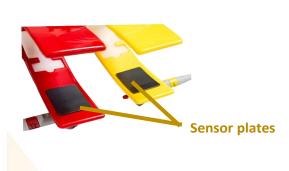

- When you clip the electrodes, please try to keep a sensor plate at the middle of both of your wrists and try not to move while scanning as it may cause to a failure scanning.
- Please do not wear your jewelry such as rings and bracelets, during the scan.